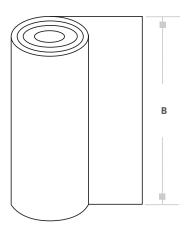

## Flashing

This structural piece is designed to be placed on one of the wind braces of the OMEGA system across a frame.

A roll of galvanized steel to be formed as required in profile layers and drip rails or gutters.

| Standards and Specifications |           |               |
|------------------------------|-----------|---------------|
| CALIBER 28                   |           |               |
| SECTION                      | DIMENSION | TOLERANCE     |
| Thickness                    | 0.015 in  | ± 0.001 in    |
| Galvanized                   | G - 40    | ≥ 0.40 oz/ft2 |
| L Length (Nominal)**         | 6.1 m     | ± 2 mm        |
| В                            | 50.8 cm   | ± I mm        |
| T Thickness                  | 0.015 in  | ± 0.001 in    |

## CALIBER 26

| Thickness            | 0.017 in | ± 0.001 in    |
|----------------------|----------|---------------|
| Galvanized           | G - 40   | ≥ 0.40 oz/ft2 |
| L Length (Nominal)** | 6.1 m    | ± 2 mm        |
| В                    | 50.8 cm  | ± I mm        |
| T Thickness          | 0.017 in | ± 0.001 in    |